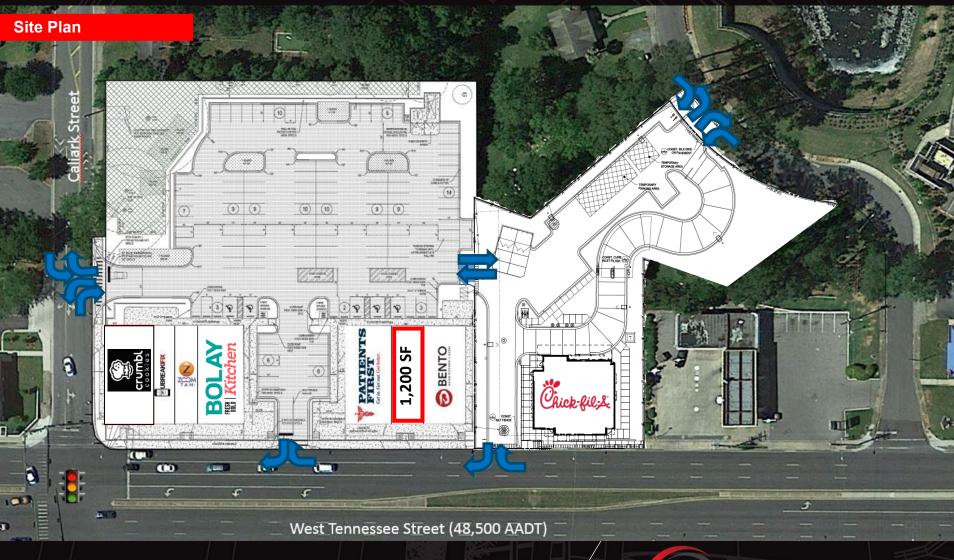

1,200 SF Available

lan Notkin inotkin@fdllc.com | 973-303-1222

### 1,200 SF Available

Join Chick-fil-A, Bolay, Crumbl Cookies, Patient's First, Bento Asian Kitchen, UBreaklFix and more in 1,200 SF space.

West Tennessee Street Retail Center is a two-building retail development on West Tennessee Street across from FSU (48,500 AADT)