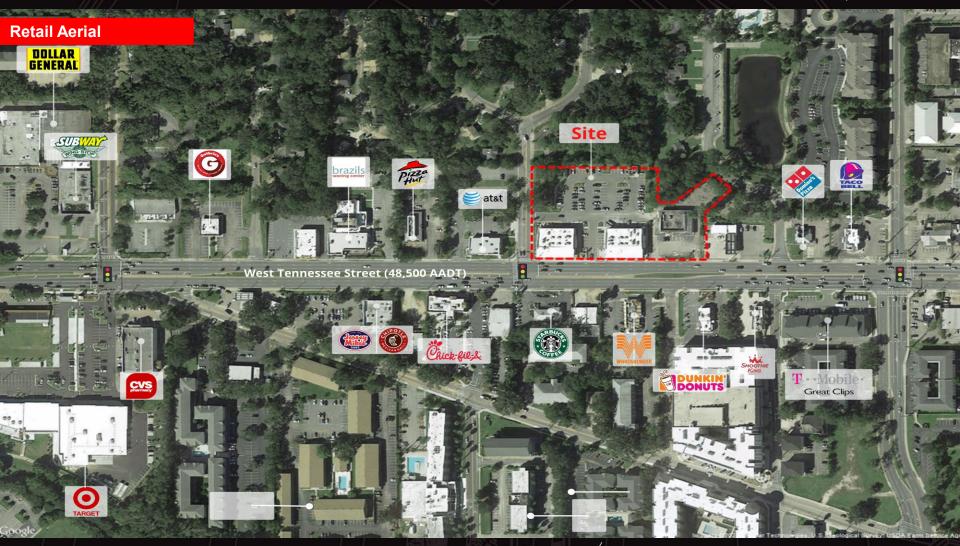

### 1,200 SF Available

Join Chick-fil-A, Bolay, Crumbl Cookies, Patient's First, Bento Asian Kitchen, UBreaklFix and more in 1,200 SF space.

West Tennessee Street Retail Center is a two-building retail development on West Tennessee Street across from FSU (48,500 AADT)

A short distance from government district, FSU and FAMU campuses with student population in excess of 40,000+

Nearby tenants include Target Express, Publix, Chipotle, Starbucks, Whataburger, Raising Canes, Panera, etc.