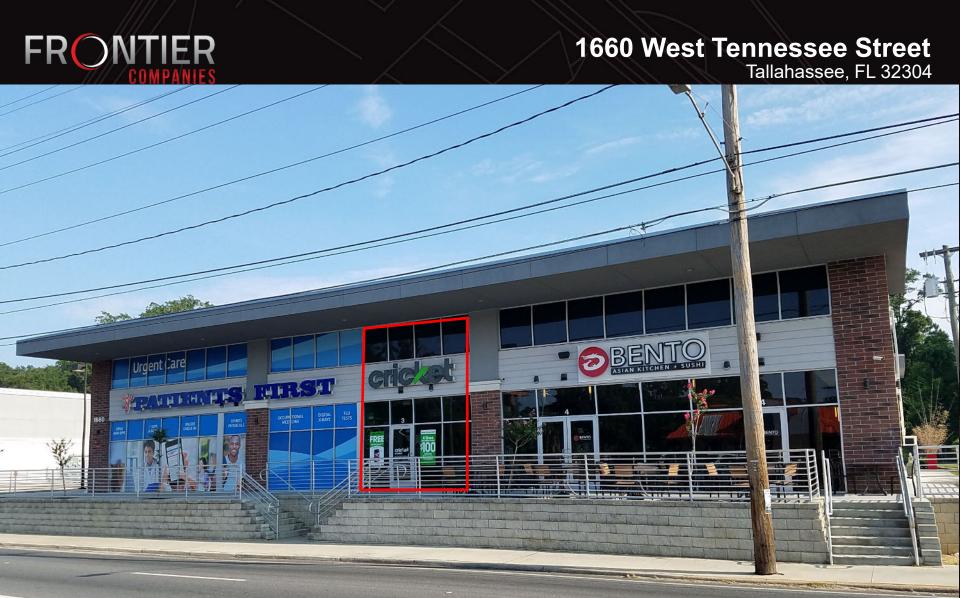

## **1660 West Tennessee Street**

Tallahassee, FL 32304

### 1,200 SF Available

Join Chick-fil-A, Bolay, Crumbl Cookies, Patient's First, Bento Asian Kitchen, UBreaklFix and more in 1,200 SF space.

West Tennessee Street Retail Center is a two-building retail development on West Tennessee Street across from FSU (48,500 AADT)