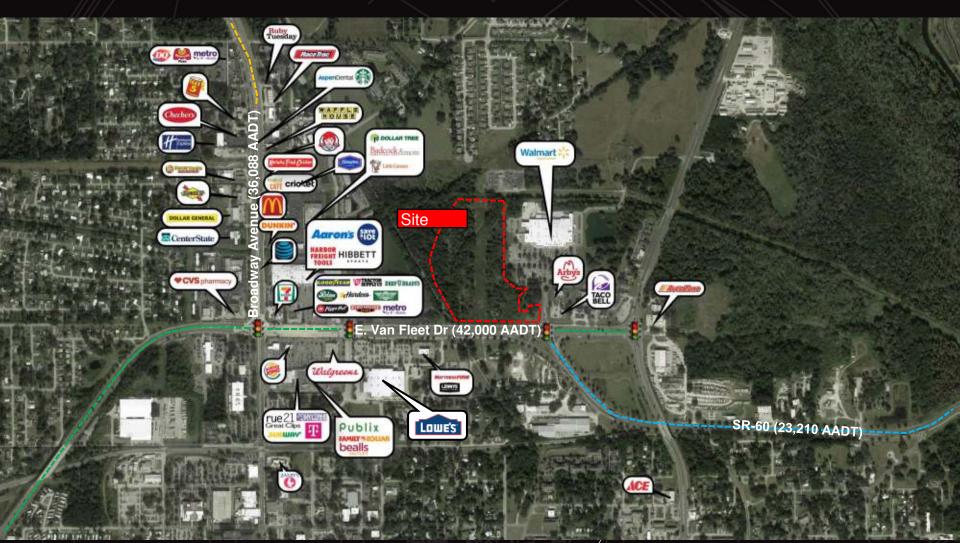

## 1,250 SF Available

Various pad sites available in front of Walmart Supercenter on East Van Fleet Drive in Bartow, FL.

Frontage and exposure on East Van Fleet Drive (SR-60) which has traffic counts of 36,500 AADT.

Bartow is the county seat of Polk County, and is home to the Florida Department of Transportation Headquarters.

Nearby retailers include Walmart Supercenter, Publix, Tractor Supply, Lowe's, Harbor Freight and more.