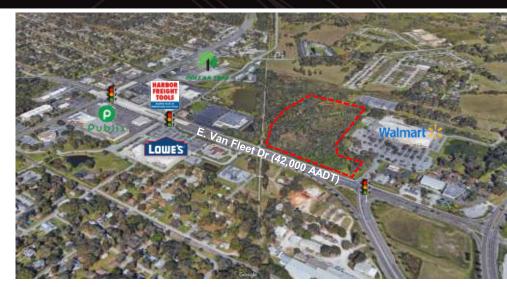

## 1,250 SF Available

Various pad sites available in front of Walmart Supercenter on East Van Fleet Drive in Bartow, FL.

Frontage and exposure on East Van Fleet Drive (SR-60) which has traffic counts of 36,500 AADT.

Bartow is the county seat of Polk County, and is home to the Florida Department of Transportation Headquarters.

Nearby retailers include Walmart Supercenter, Publix, Tractor Supply, Lowe's, Harbor Freight and more.