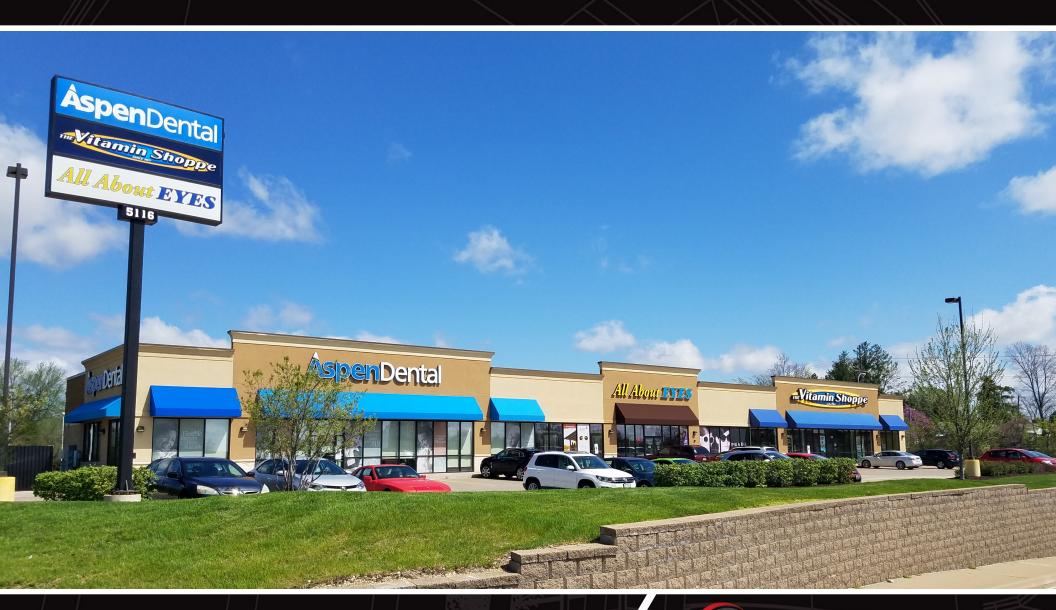

### 3,300 SF Available

Peoria Retail Center is located on lighted intersection in Peoria's Northwoods Mall Retail Corridor off of W War Memorial Drive (36,479 AADT) in Peoria, IL

Join Aspen Dental and Vitamin Shoppe in 3,300 SF available in existing shopping center in front of Target and Lowe's supercenter

Located in regional shopping destination with retailers such as Target, Petsmart, Best Buy, Fresh Market an Northwoods Mall

Minutes from Illinois Central College-Peoria Campus