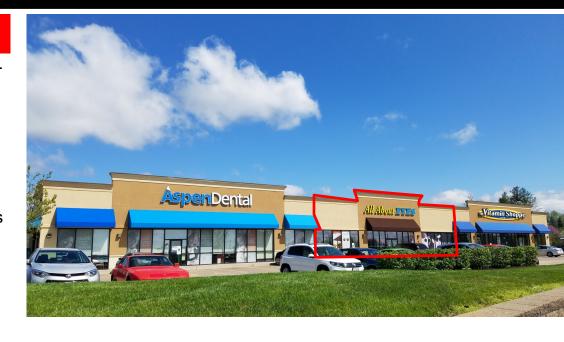

### 3,300 SF Available

Peoria Retail Center is located on lighted intersection in Peoria's Northwoods Mall Retail Corridor off of W War Memorial Drive (36,479 AADT) in Peoria, IL

Join Aspen Dental and Vitamin Shoppe in 3,300 SF available in existing shopping center in front of Target and Lowe's supercenter