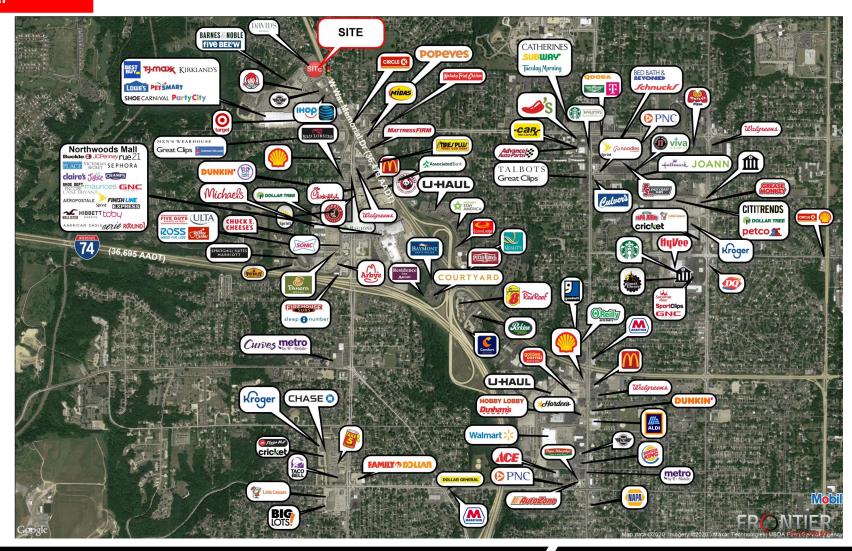

#### **Retail Aerial**

Located in regional shopping destination with retailers such as Target, Petsmart, Best Buy, Fresh Market an Northwoods Mall

Minutes from Illinois Central College-Peoria Campus