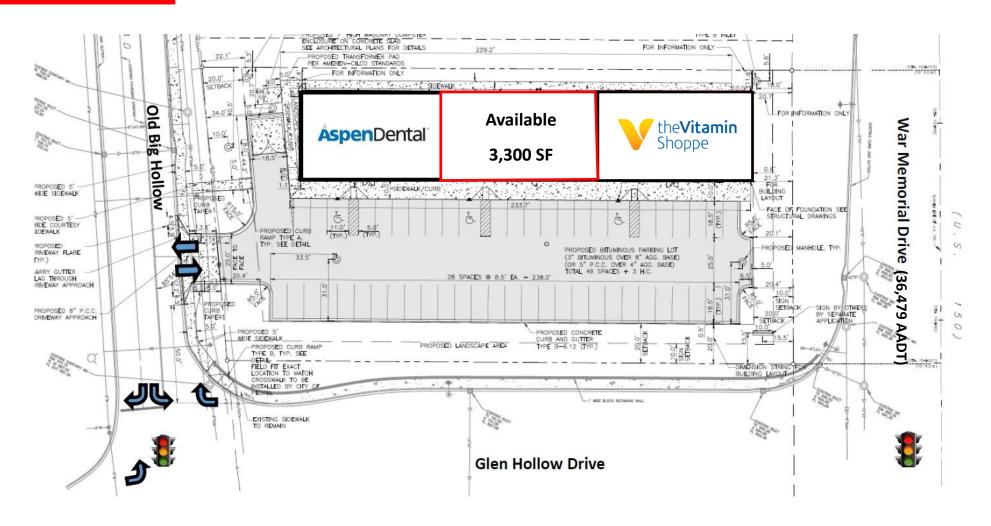

supercenter

Located in regional shopping destination with retailers such as Target, Petsmart, Best Buy, Fresh Market an Northwoods Mall

Minutes from Illinois Central College-Peoria Campus



### **Demographics**

#### Retailers













103,454

\$56,018

6,614

**Employees** 

Median HH Income

Business

(based on 5-mile radius)

| Population        |
|-------------------|
| Households        |
| Median HH Income  |
| Average HH Income |

| 3-miles  | 5-miles                      |
|----------|------------------------------|
| 56,367   | 116,792                      |
| 26,946   | 51,793                       |
| \$60,082 | \$56,018                     |
| \$77,140 | \$72,733                     |
|          | 56,367<br>26,946<br>\$60,082 |







Peoria, IL 61615

#### Site Plan









Peoria, IL 61615

#### **Retail Aerial**