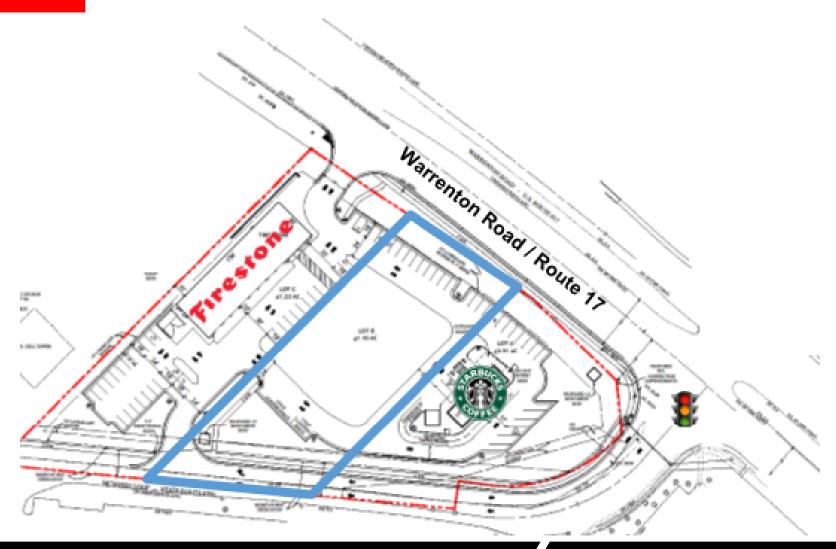

### Pad Sites/Ground Lease/Build to Suit

Join Starbucks, and Firestone in retail development on lighted intersection at Warrenton Road (42,000 AADT) in Fredericksburg, VA

Ground Lease, Build to Suit or Strip Center options available

Fredericksburg, VA 22406

Site Plan

Fredericksburg, VA 22406