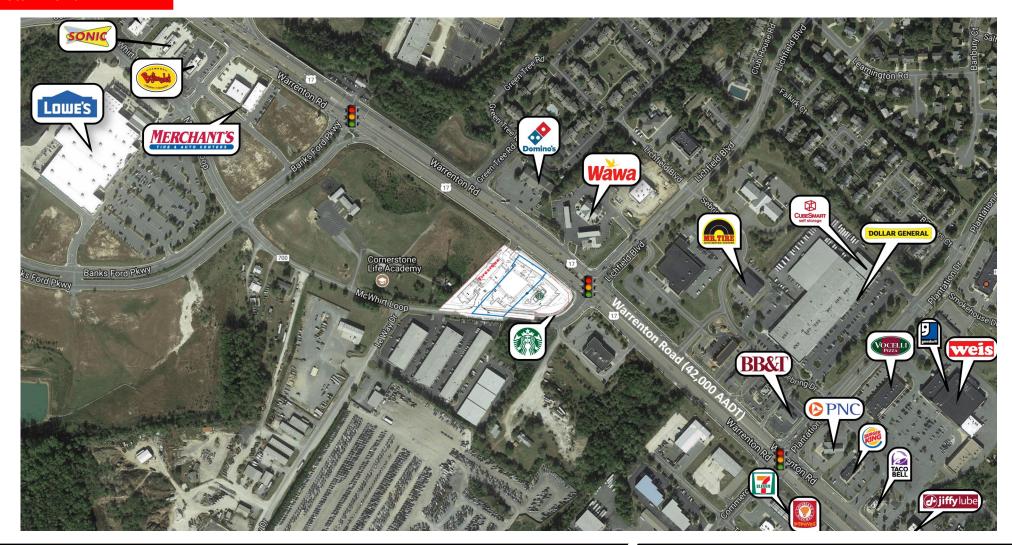

### Pad Sites/Ground Lease/Build to Suit

Join Starbucks, and Firestone in retail development on lighted intersection at Warrenton Road (42,000 AADT) in Fredericksburg, VA

Ground Lease, Build to Suit or Strip Center options available

High daytime population due to over 5,600+ employees in nearby corporate offices of Geico, Intuit, FBI, Greencore Group and McLane

Nearby retailers include Walmart, Lowe's, Target, LIDL, Aldi, Chick fil-a and more

#### **Retail Aerial**