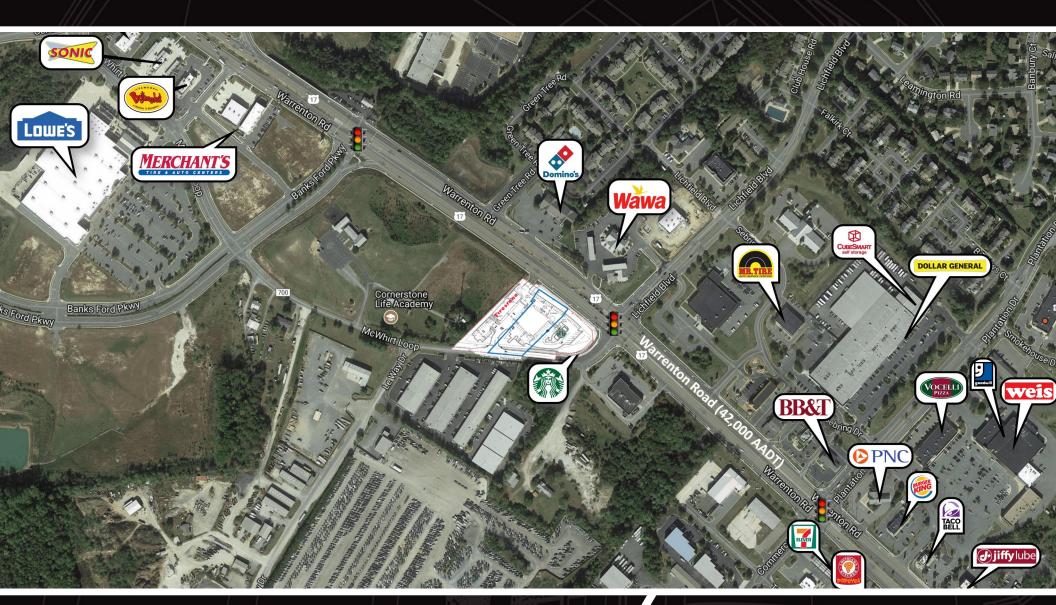

### Pad Sites/Ground Lease/Build to Suit

Join Starbucks, and Firestone in retail development on lighted intersection at Warrenton Road (42,000 AADT) in Fredericksburg, VA

Ground Lease, Build to Suit or Strip Center options available

High daytime population due to over 5,600+ employees in nearby corporate offices of Geico, Intuit, FBI, Greencore Group and McLane

Nearby retailers include Walmart, Lowe's, Target, LIDL, Aldi, Chick fil-a and more

#### **Retail Aerial**