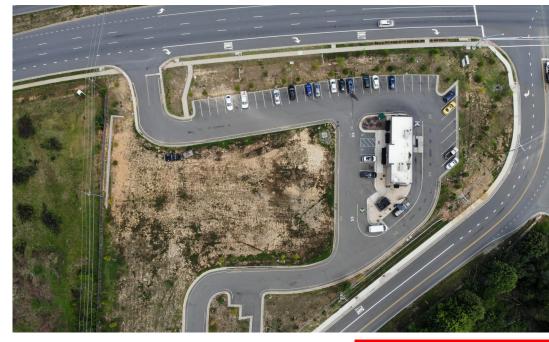

### Pad Sites/Ground Lease/Build to Suit

Join Starbucks, and Firestone in retail development on lighted intersection at Warrenton Road (42,000 AADT) in Fredericksburg, VA

Ground Lease, Build to Suit or Strip Center options available

Fredericksburg, VA 22406

Site Plan

Fredericksburg, VA 22406