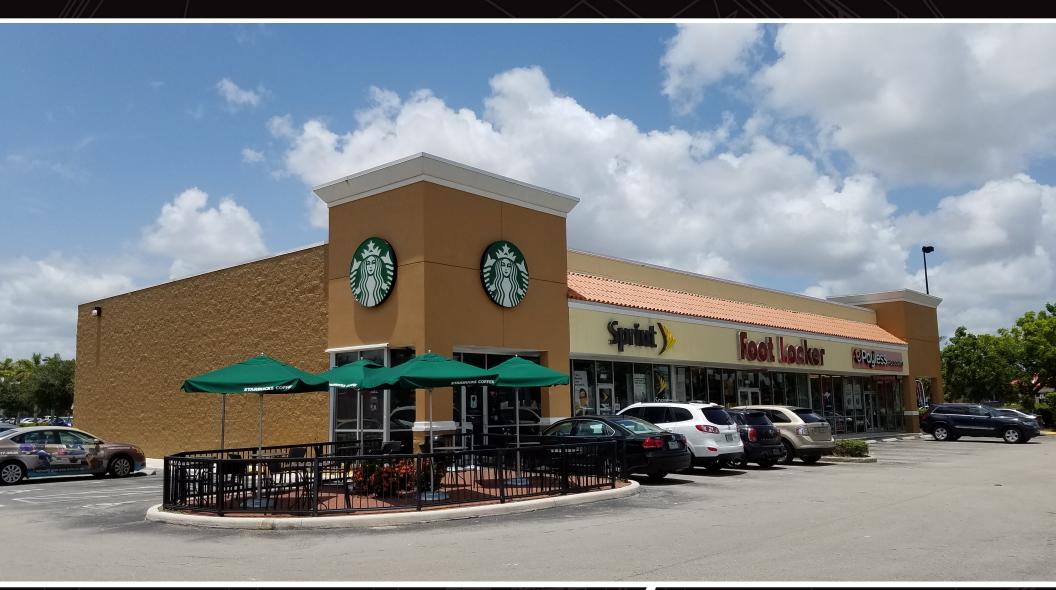

### Up to 7,000 SF Available

**Red Road Retail Center** is a two building retail development that sits on a Walmart Supercenter Outparcel on NW 57th Avenue in Hialeah. FL

Join Verizon, Pet Supermarket, T-Mobile, Game Stop, and more in up to 7,000 SF space facing Red Road (48,000 AADT)

Near Miami-Opa Locka Executive Airport, Florida Memorial University and Palmetto Expressway (144,000 AADT)

Nearby tenants include Walmart, Target, Costco, BJ's Wholesale, Lowe's and Home Depot