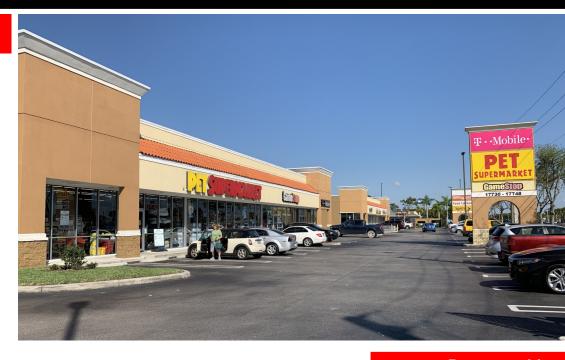

### Up to 7,000 SF Available

**Red Road Retail Center** is a two building retail development that sits on a Walmart Supercenter Outparcel on NW 57th Avenue in Hialeah. FL

Join Verizon, Pet Supermarket, T-Mobile, Game Stop, and more in up to 7,000 SF space facing Red Road (48,000 AADT)

Near Miami-Opa Locka Executive Airport, Florida Memorial University and Palmetto Expressway (144,000 AADT)

Nearby tenants include Walmart, Target, Costco, BJ's Wholesale, Lowe's and Home Depot