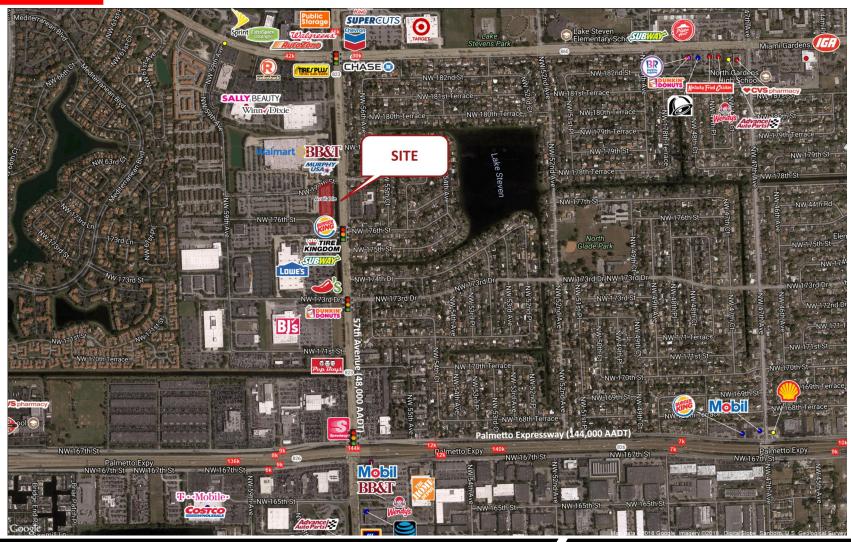

Near Miami-Opa Locka Executive Airport, Florida Memorial University and Palmetto Expressway (144,000 AADT)

Nearby tenants include Walmart, Target, Costco, BJ's Wholesale, Lowe's and Home Depot

#### **Retail Aerial**