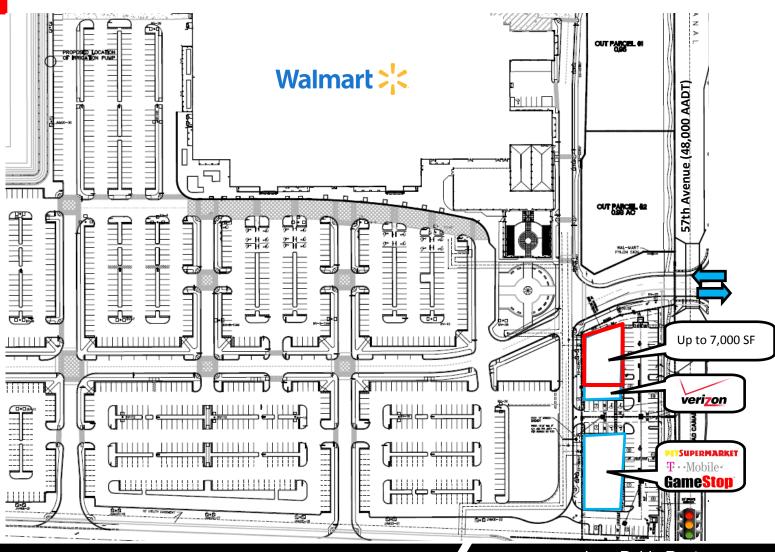

### Up to 7,000 SF Available

**Red Road Retail Center** is a two building retail development that sits on a Walmart Supercenter Outparcel on NW 57th Avenue in Hialeah. FL

Join Verizon, Pet Supermarket, T-Mobile, Game Stop, and more in up to 7,000 SF space facing Red Road (48,000 AADT)

Juan Pablo Restrepo jrestrepo@fdllc.com / 786-433-9567 Malina Huynh mhuynh@fdllc.com / 305-682-0415

Miami Lakes, FL 33015

Site Plan

Miami Lakes, FL 33015