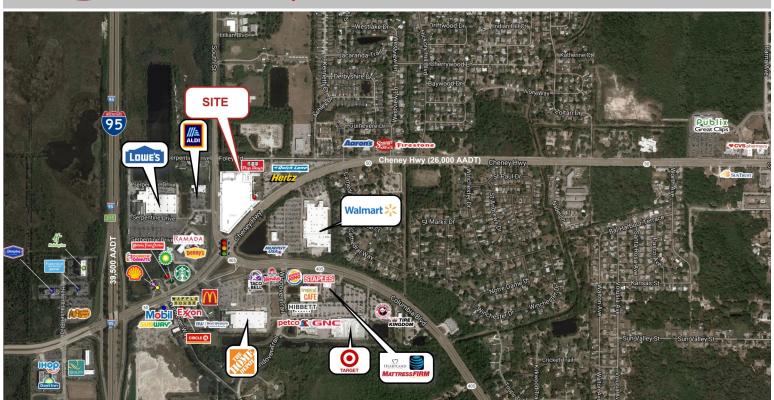

## **NEW RETAIL DEVELOPMENT**

NEC of SR-50 & SR-405, Titusville, FL 32780

**Nearby Retailers** 

## **Property Information**

- Drive-thru, Ground Lease and BTS options available in new retail development on signalized intersection with over 40,000 vehicles per day.
- Gateway to NASA's Kennedy Space Center and the Cape Canaveral Air Force Station
- Neighboring tenants include Walmart, Aldi, Lowe's, Home Depot, Target, Starbucks, and Staples
- Close proximity to I-95 interchange and various hotels