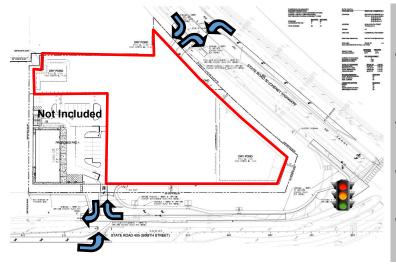

## **Property Information**

- Drive-thru, Ground Lease and BTS options available in new retail development on signalized intersection with over 40,000 vehicles per day.
- Gateway to NASA's Kennedy Space Center and the Cape Canaveral Air Force Station
- Neighboring tenants include Walmart, Aldi, Lowe's, Home Depot, Target, Starbucks, and Staples
- Close proximity to I-95 interchange and various hotels