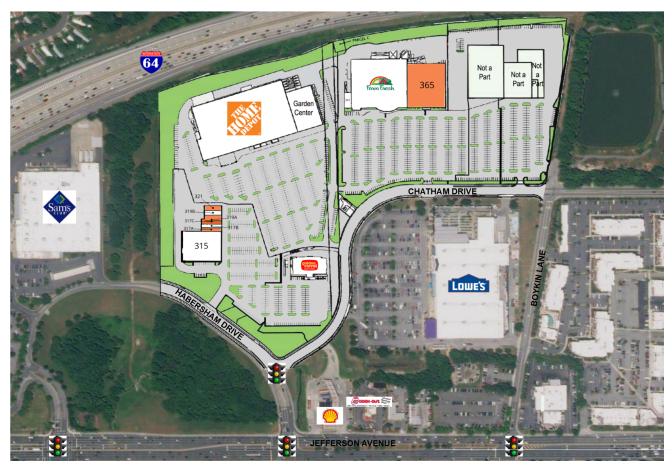

## **NEWPORT MARKETPLACE**

353 Chatham Drive, Newport News, VA 23602

# **NEWPORT MARKETPLACE**

353 Chatham Drive, Newport News, VA 23602

| SUITE | TENANT NAME                        | SPACE SIZE | SUITE | TENANT NAME      | SPACE SIZE |
|-------|------------------------------------|------------|-------|------------------|------------|
| 315   | Shockwave Strength and Performance | 23,491 SF  | 319B  | Thai Papaya      | 1,400 SF   |
| 317A  | Available                          | 1,200 SF   | 321   | Available        | 1,400 SF   |
| 317B  | Corte Urbano Barber Shop           | 1,200 SF   | 341   | Sunrise Pizzeria | 2,100 SF   |
| 317C  | Available                          | 1,300 SF   | 353   | Farm Fresh       | 55,610 SF  |
| 319A  | Available                          | 1,740 SF   | 365   | Available        | 35,000 SF  |