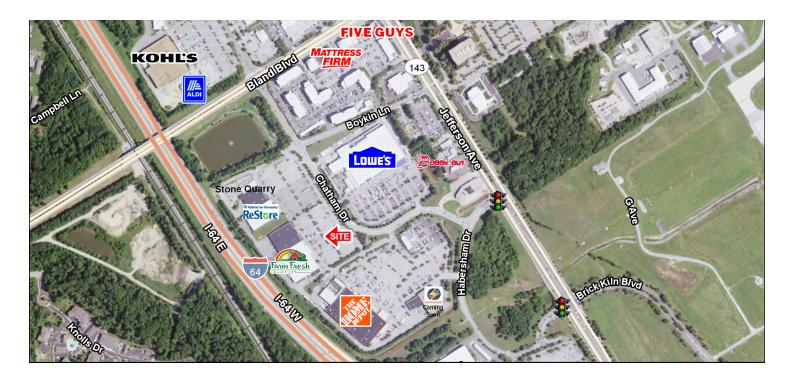

## **NEWPORT MARKETPLACE**

353 Chatham Drive, Newport News, VA 23602

### **LOCATION OVERVIEW**

Located in the center of approximately two million square feet of retail.

#### PROPERTY HIGHLIGHTS

- Join Home Depot, Farm Fresh, Walmart Supercenter, Sam's Club & Lowe's
- Great visibility to I-64
- Best access & location on the Peninsula bounded by I-64 & Jefferson Ave
- Traffic Counts:

Jefferson Ave: 79,000 AADT Bland Blvd: 32,000 AADT Chatham Drive: 13,412 AADT