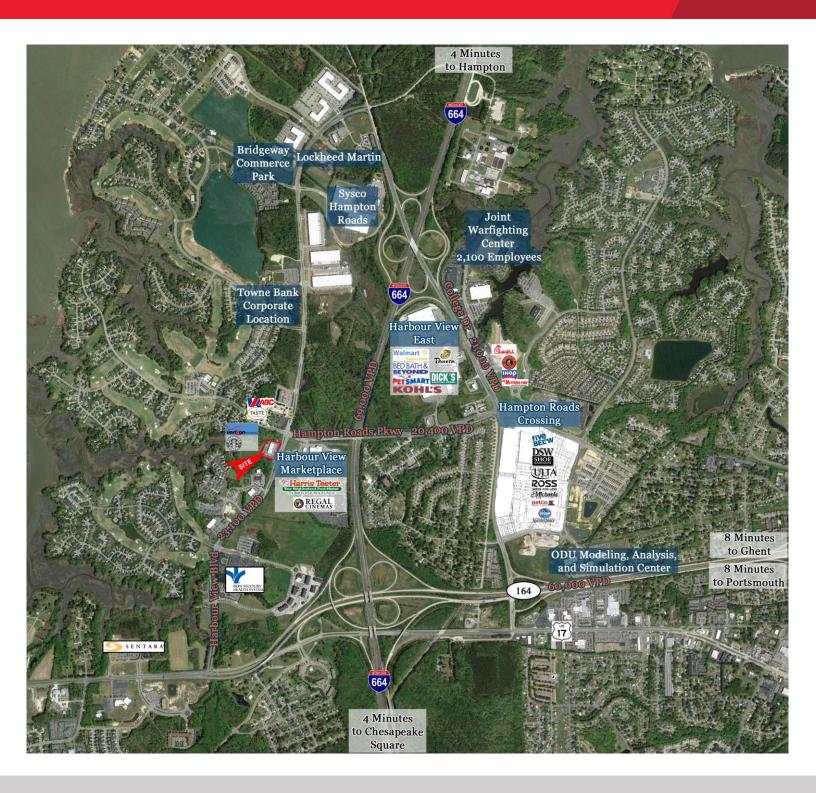

### **Property Features:**

- 2,000 4,027 SF available
- Join Starbucks and Verizon
- Retail shops at the intersection of Harbour View Blvd and Harbour Towne Parkway
- Surrounded by strong office community Bon Secour and Sentara hospitals, Joint Warfighting Center and Military Contractors
- · High Average Household Income
- Mixed use development pending across the street
- Shares traffic signal with Harris Teeter / Regal Cinemas
- Immediately off I-664