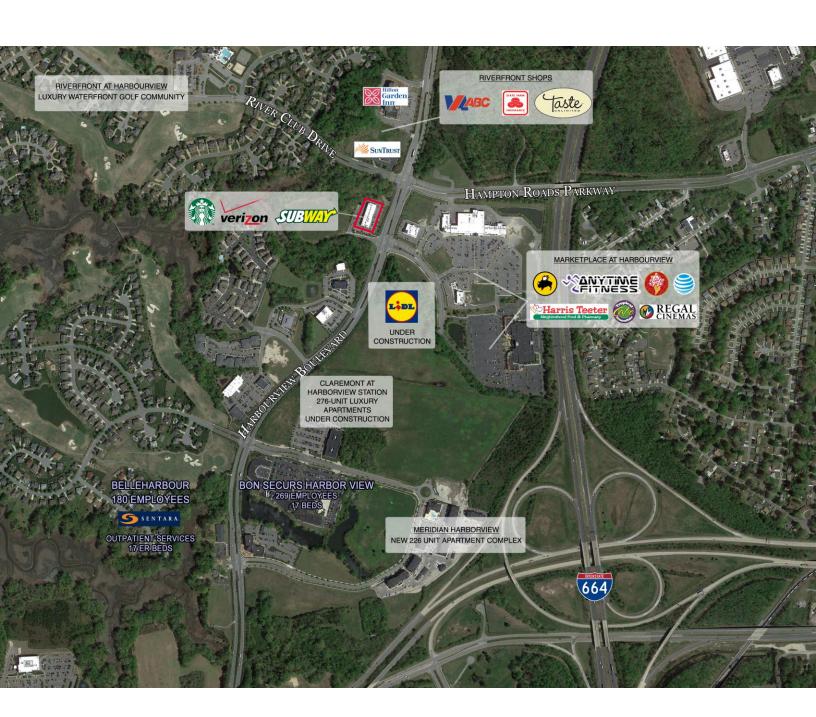

5883-5889 Harbour View Boulevard, Suffolk, VA

### **Property Features:**

- 2,000 4,027 SF available
- Join Starbucks and Verizon
- Retail shops at the intersection of Harbour View Blvd and Harbour Towne Parkway
- Surrounded by strong office community Bon Secour and Sentara hospitals, Joint Warfighting Center and Military Contractors
- · High Average Household Income
- Mixed use development pending across the street
- Shares traffic signal with Harris Teeter / Regal Cinemas
- Immediately off I-664