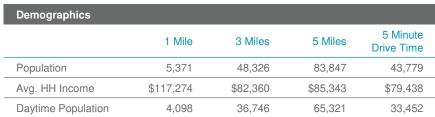

### **Property Features:**

- 2,000 4,027 SF available
- Join Starbucks and Verizon
- Retail shops at the intersection of Harbour View Blvd and Harbour Towne Parkway
- Surrounded by strong office community Bon Secour and Sentara hospitals, Joint Warfighting Center and Military Contractors
- · High Average Household Income
- Mixed use development pending across the street
- Shares traffic signal with Harris Teeter / Regal Cinemas
- Immediately off I-664