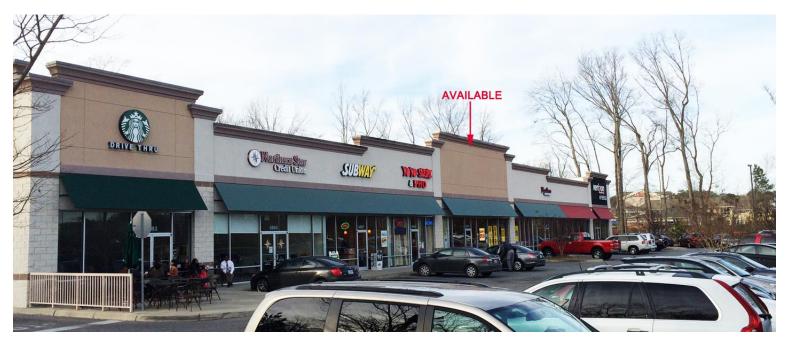

5883-5889 Harbour View Boulevard, Suffolk, VA

### **Property Features:**

- 2,000 4,027 SF available
- Join Starbucks and Verizon
- Retail shops at the intersection of Harbour View Blvd and Harbour Towne Parkway
- Surrounded by strong office community Bon Secour and Sentara hospitals, Joint Warfighting Center and Military Contractors
- · High Average Household Income
- Mixed use development pending across the street
- Shares traffic signal with Harris Teeter / Regal Cinemas
- Immediately off I-664